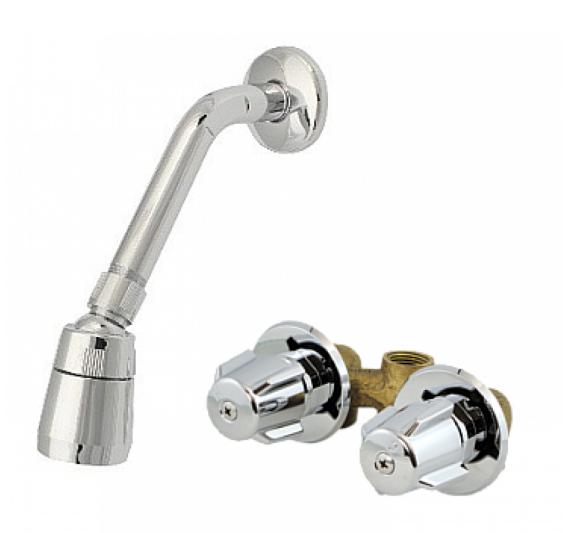

<sup>\*</sup>Estimated as of 20 May 2022 12:56 PM.

Quality control approved in Canada. Each box on your order is physically opened-up and inspected to make sure only the highest quality product is shipped. We take and store photos of every single quality audit of every single order we ship. You can see them when you track your order on our website. This product is not a group of multiple products but a unique SKU. It features a unique shape. This shower kit is designed to be installed as a wall mount shower kit. It is constructed with stainless steel. This shower kit comes with a chrome finish in Chrome color.

## Feature(s):

- THIS PRODUCT INCLUDE(S): 1x shower kit in chrome color (34913).
- CHROME PLATED HANDLES.
- 3-0.375 INCH CC.
- INCLUDES SHOWER HEAD ASSEMBLY.
- This shower kit features a unique shape with a modern style.
- This product is made for wall mount installation.
- DIY installation instructions are included in the box.
- This shower kit is made with stainless steel.
- The primary color of this product is chrome and it comes with chrome hardware.
- 8-in. Width (left to right).
- 5.5-in. Depth (back to front).
- 6.44-in. Height (top to bottom).
- All dimensions are nominal.
- This product can usually be shipped out in 1 day.
- Quality control approved in Canada.
- Each box on your order is physically opened-up and inspected to make sure only the highest quality product is shipped.
- We take and store photos of every single quality audit of every single order we ship.
- You can see them when you track your order on our website.

| Product ID:              | 34913           |
|--------------------------|-----------------|
| Product Type:            | Shower Kit      |
| Shape:                   | Unique          |
| Install Type:            | Wall Mount      |
| Includes Faucets:        | No              |
| Includes Drains:         | No              |
| Width Group:             | 0-in 9-in.      |
| Material:                | Stainless Steel |
| Style:                   | Modern          |
| Finish:                  | Chrome          |
| Hardware Color:          | Chrome          |
| Color:                   | Chrome          |
| Recommended Ship Method: | SP              |